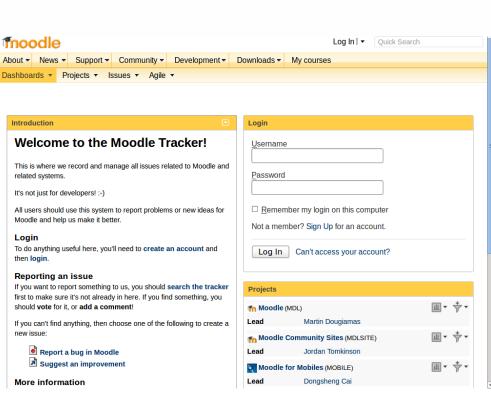

## tracker.moodle.org

It's not just for developers! :-)

All users should use this system to report problems or new ideas for Moodle and help us make it better.

#### moodle tracker

#### quick search!