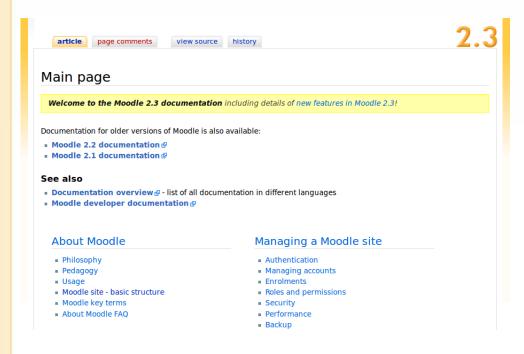

## docs.moodle.org

- User and developer docs
- Documentation on new features

Documentazione di Moodle per questa pagina