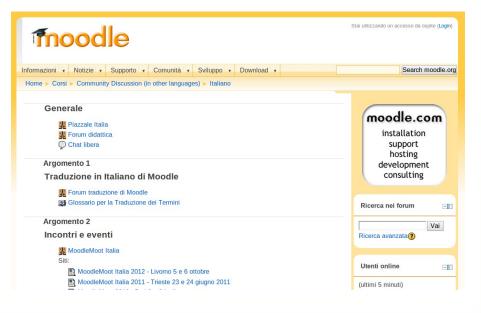

sites



moodle tracker



developer



moodle.org



moodle **s** 

moodle docs

qa testing site

planet moodle





## moodle.org

Top 10 countries by registrations



| Country               | Registrations |
|-----------------------|---------------|
| Stati Uniti d'America | 11,961        |
| Spagna                | 5,989         |
| Brasile               | 5,069         |
| Regno Unito           | 3,917         |
| Germania              | 2,946         |
| Messico               | 2,796         |
| Portogallo            | 2,141         |
| Colombia              | 1,868         |
| Australia             | 1,696         |
| Italia                | 1,645         |

I 10 siti registrati più grandi presenti in 222 nazioni



### moodle.org



#### **Using Moodle**

#### Moodle in Italiano





#### Questions?