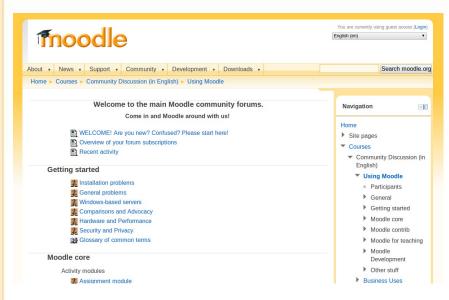

quick search!







# moodle

# moodle community sites



moodle tracker



developer



moodle.org



moodle **s** 

moodle docs

qa testing site

planet moodle





## moodle.org

Top 10 countries by registrations



| Country               | Registrations |
|-----------------------|---------------|
| Stati Uniti d'America | 11,961        |
| Spagna                | 5,989         |
| Brasile               | 5,069         |
| Regno Unito           | 3,917         |
| Germania              | 2,946         |
| Messico               | 2,796         |
| Portogallo            | 2,141         |
| Colombia              | 1,868         |
| Australia             | 1,696         |
| Italia                | 1,645         |

I 10 siti registrati più grandi presenti in 222 nazioni



### moodle.org



#### **Using Moodle**

#### Moodle in Italiano





#### Questions?