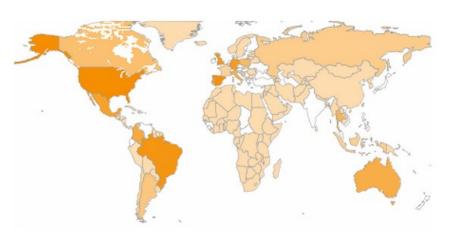

## moodle.org

Top 10 countries by registrations

| Country               | Registrations |
|-----------------------|---------------|
| Stati Uniti d'America | 11,961        |
| Spagna                | 5,989         |
| Brasile               | 5,069         |
| Regno Unito           | 3,917         |
| Germania              | 2,946         |
| Messico               | 2,796         |
| Portogallo            | 2,141         |
| Colombia              | 1,868         |
| Australia             | 1,696         |
| Italia                | 1,645         |

I 10 siti registrati più grandi presenti in 222 nazioni