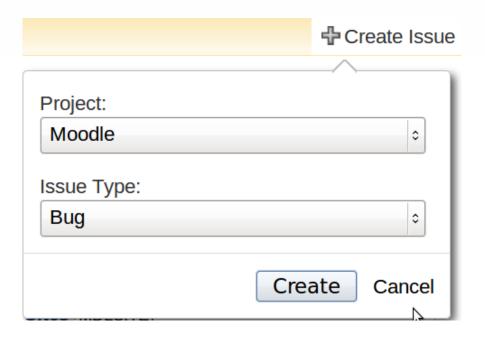

## tracker.moodle.org

It's not just for developers! :-)

All users should use this system to report problems or new ideas for Moodle and help us make it better.

#### moodle tracker

#### quick search!